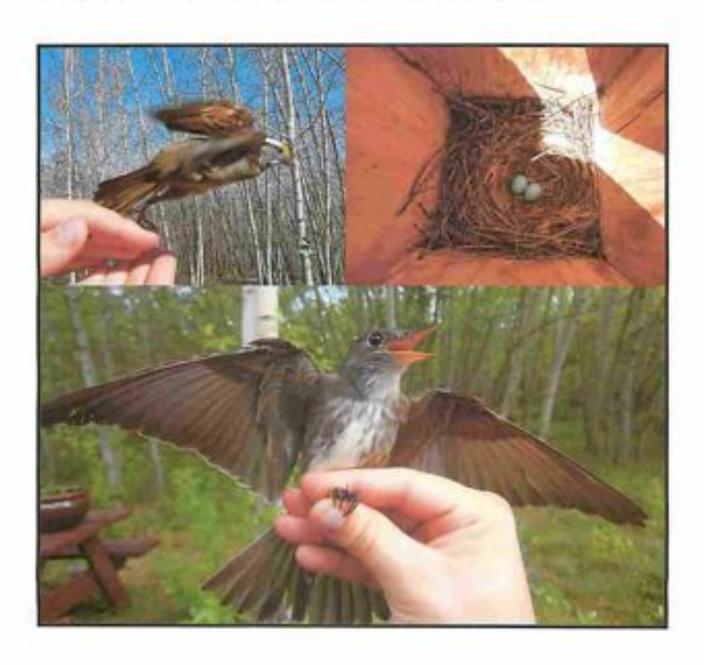

lways great to have experienced help and to see familiar faces! Irene and Onyx have been out a number of times, sometimes catching the banding and sometimes just enjoying a walk through the natural area. Treva and sons were out as well for a visit, as were Maureen Mulherron and Brenna Bouchard. Todd Mahon and Marie-Christine Bélair were able to make it out for one day. Volunteer help from Thera and Amir from Edmonton was appreciated, and we loved hearing about the Calgary Bird Banding Society and their station from Mike who came up to band with us for a day and see Beaverhill.

#### Acknowledgements

Many thanks to the board of directors for all the work they do to maintain the BBO and find funding so that we can continue to work here. 2011 was a great season, thanks for all that you do!



# Appendix A. Top 5 Species

| Year                    | 2003                          | 2004                          | 2005                             | 2006                             | 2007                             | 2008                         | 2009                          | 2010                           | 2011                          |
|-------------------------|-------------------------------|-------------------------------|----------------------------------|----------------------------------|----------------------------------|------------------------------|-------------------------------|--------------------------------|-------------------------------|
| #1 Captured<br>Species  | Least Flyourcher<br>(174)     | Mystle Warbler<br>(162)       | Least Flyconchor<br>(68)