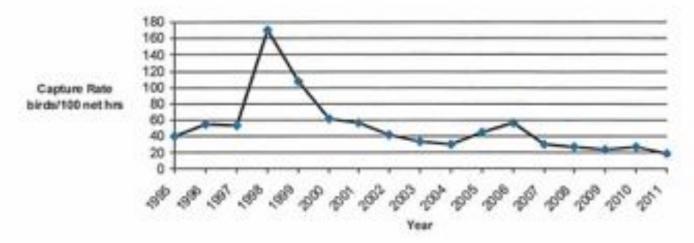

-|--------|--------|--------|--------|--------|--------|
| Birds<br>Captured               | 2095   | 1734   | 1315   | 975    | 1256   | 1969   | 1079   | 892    | 875    | 880    | 701    |
| Birds<br>Banded                 | 1758   | 1464   | 1093   | 818    | 1089   | 1525   | 952    | 723    | 718    | 708    |        |
| Net Hours                       | 3678.5 | 4173.8 | 3818.3 | 3228.5 | 2787.3 | 3476.0 | 3534.0 | 3399.5 | 3670.5 | 3189.5 | 3677.5 |
| Capture<br>Rate<br>(sedujidove) | 56.9   | 41.2   | 34.4   | 30.2   | 45.1   | 56.6   | 30.5   | 26.2   | 23.8   | 27.6   | 19.1   |
| Species<br>Captured             | 56     | 62     | 57     | 60     | 59     | 63     | 52*    | 58*    | 51     | 60*    | 53     |

<sup>\*</sup> mchades Haffied Grouve cought in not but not handed



Figure 1. A comparison of fall capture rates (songbirds/100 net hours) between 1995 and 2011.



Top five species representing 66.6% of the cuptures were: Least Flycatcher (137), Myrtle Warbler (133), Slate-colored Junco (72), American Tree Sparrow (70), and Black-capped Chickadee (55). Very few Clay-colored Sparrows were captured, a species that is usually in the top five. Unusual species that were captured this fall were two Ruby-throated Hummingbirds (in one day), a Blue Jay, a Varied Thrush, four Gray Cathirds, and three Sharp-shinned Hawks. Despite the number of unusual species captured, there was low species diversity compared to other years.

Table 2 Birds cought in mist nots at Reaverhill Bird Observatory fall 2011.

| Species                   | Banded | Recap | Foreign | Other