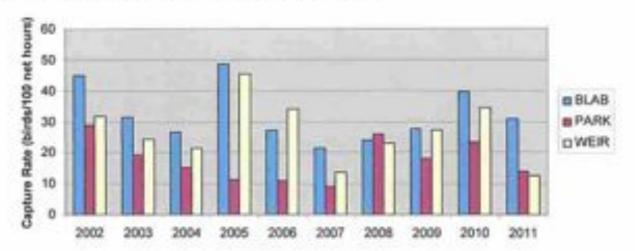

d July 30.

#### All stations

A total of 172 birds of 14 different species were captured in the mist nets, for a total capture rate of 19.1 birds/100 net hours. The most frequently



The commute to the WEIR station

captured species by far was the Least Flycatcher, representing 77.9 % of the birds captured, followed by the American Robin (4.7%) and Brown-headed Cowbird (2.3%). For a breakdown of species caught per station, see Appendix 1.

One notable catch at PARK was a second year female Gray Catbird caught on July 11 with a brood patch (band number 8051-84222). Only one other Gray Catbird has been caught during MAPS at the BBO (an after second year of unknown sex in 2009 at the WEIR station, band number 1581-43356), and it is exciting to see evidence that they are breeding onsite.





#### **Point Counts**

Point counts were also conducted at nine locations within each of the MAPS stations. At each point count observers listened for 10 minute periods and recorded all birds heard within that time, noting the approximate distance of the bird from the observer, the direction of the bird, as well as which time interval the bird was heard singing (Interval 1 = 1-3 minutes, Interval 2 = 3-5 minutes, and Interval 3 = 5-10 minutes). The top species detected were Least Flycatcher (29.2 % of detections), Warbling Vireo (10.4%), Yellow Warbler (8.2%), Wilson's Snipe (5.7%) and Baltimore Oriole (5.0%). The list of species



Hatch year Least Flycatcher

observed during point counts can be found in Appendix 2. Dates point counts were conducted are as follows:

> BLAB: June 17, Jun