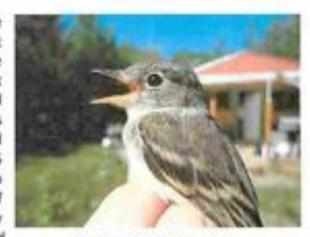

an after second year of unknown sex in 2009 at the WEIR station, band number 1581-43356), and it is exciting to see evidence that they are breeding onsite.





#### **Point Counts**

Point counts were also conducted at nine locations within each of the MAPS stations. At each point count observers listened for 10 minute periods and recorded all birds heard within that time, noting the approximate distance of the bird from the observer, the direction of the bird, as well as which time interval the bird was heard singing (Interval 1 = 1-3 minutes, Interval 2 = 3-5 minutes, and Interval 3 = 5-10 minutes). The top species detected were Least Flycatcher (29.2 % of detections), Warbling Vireo (10.4%), Yellow Warbler (8.2%), Wilson's Snipe (5.7%) and Baltimore Oriole (5.0%). The list of species



Hatch year Least Flycatcher

observed during point counts can be found in Appendix 2. Dates point counts were conducted are as follows:

> BLAB: June 17, June 24, July 1, July 17, July 29, PARK: June 17, June 24, July 1, July 17, July 29

WEIR: June 15, June 23, July 6, July 18 and 19, July 30

#### Golondrinas de las Americas

The Golondrinas de las Americas project sent out a crew again this year to monitor the three swallow grids in and around the natural area. The staff at Beaverhill this year included Sara Berk, Maya Wilson and Elsie Shogren, who were kept busy with 147 boxes to watch.

Boxes were steadily monitored over the summer, tracking nest development, egg laying, and chick hatching. Egg metabolism data was collected, and each chick was regularly weighed, had blood samples ta