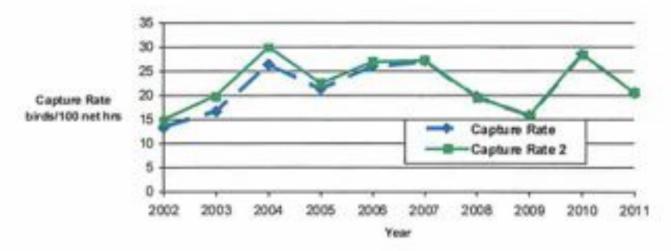

| 27.0                             |  |
| 2007    | 50                  | 675.00                 | 184                        | 27.3                             |  |
| 2008    | 47                  | 669.50                 | 131                        | 19.6                             |  |
| 2009    | 48                  | 806.50                 | 127                        | 15.8                             |  |
| 2010    | 57                  | 1067.00                | 304                        | 28.5                             |  |
| 2011 53 |                     | 53 1114.00             |                            | 20.6                             |  |
|         |                     |                        |                            |                                  |  |



Figure 2. A comparison of capture rates (Saw-whets/100 net hours) between 2002 and 2011: capture rate (all captures), capture rate 2 (September 9 to November 14 only).

Other species of animals that were observed include up to three Northern Flying Squirrels and a large Porcupine that came to the lab each night in search of bird seed under the feeder. A Shorttailed Weasel was also observed a number of times, and we are hoping he makes the lab his home again this winter to keep the mice in check.

#### Pletz Park

Hardy Pletz spent 18 nights between September 16 and November 1 trapping for Saw-whets at his acreage Pletz Park, south of Millet, and caught XX Saw-whet Owls (XXX owls/100 net hour).

#### Gehlert's Grove

Bob Gehlert ran his third year of Saw-whet monitoring at Gehlert's Grove