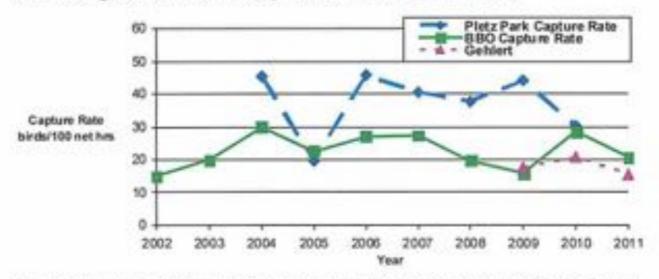

hat were observed include up to three Northern Flying Squirrels and a large Porcupine that came to the lab each night in search of bird seed under the feeder. A Shorttailed Weasel was also observed a number of times, and we are hoping he makes the lab his home again this winter to keep the mice in check.

#### Pletz Park

Hardy Pletz spent 18 nights between September 16 and November 1 trapping for Saw-whets at his acreage Pletz Park, south of Millet, and caught XX Saw-whet Owls (XXX owls/100 net hour).

#### Gehlert's Grove

Bob Gehlert ran his third year of Saw-whet monitoring at Gehlert's Grove near Lindbrook (west of Tofield) with 4 nets. Bob banded on 36 nights between September 15 and October 30 for 443 net hours and caught 69 Saw-whet Owls (capture rate of 15.6 owls/100 net hours).



Figure 3. Comparison of Saw-whet Owl capture rates of Pletz Park, BBO, and Gehlert's Grove.

#### Interpretation

Large numbers of visitors came out to Beaverhill throughout the fall to observe the banding. We had homeschoolers, University of Alberta students, and other groups come to see saw-whet banding. Our Steaks and Saw-whets event was very successful with 54 people on Friday and 38 on Saturday. We also had a banding demonstration at the John Janzen Nature Center in September (free admission day) with almost 2000 visitors.

#### Natural Area Work

The trails became overgrown again and were mowed just before Steaks and Saw-whets event. We have funding for gravelling the road from the main gravel road to the public parking lot. This will be completed in the spring.

#### Acknowledgeme